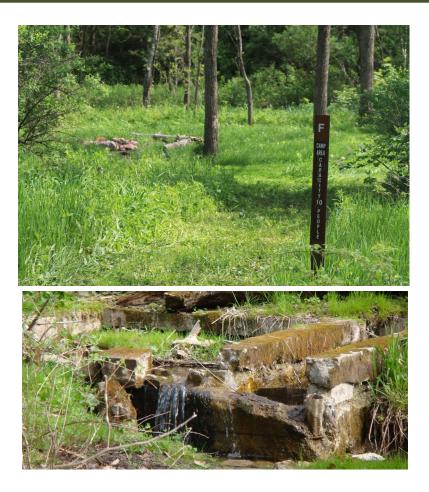

## **CAMPSITE F**

Hanson Hollow Camp Non Vehicle Accessible

| Campsite F            | Hanson Hollow                                          |
|-----------------------|--------------------------------------------------------|
| N43.609596            | -90.648430                                             |
| Location              | Just off of West Ridge Trail<br>near Hanson Rock Trail |
| Access                | 坊 ぶっ 袜                                                 |
| Capacity              | 10                                                     |
| Fee                   | \$10/night                                             |
| Parking               | KVR Maintenance Building                               |
| Distance to parking   | 2 miles                                                |
| Amenities             | Fire pit                                               |
| Traffic Level         | Low                                                    |
| Trail Access          | West Ridge Trail<br>於 ぶら 於                             |
| Nearest River Access  | Primitive along West Ridge<br>Trail ~.5 mile away      |
| Nearest Registration  | Corps Rd                                               |
| Nearest Potable Water | KVR Visitor Center                                     |
| Nearest Flowing Water | Spring Box near campsite                               |

*Campsite Description:* Campsite F Hanson Hollow is nestled in a quiet remote valley. True backcountry camping. There is an old settlers' spring box located near the site. Be prepared to filter or purify water for your safety. This site has ample shade, including perfect hammock camping trees.